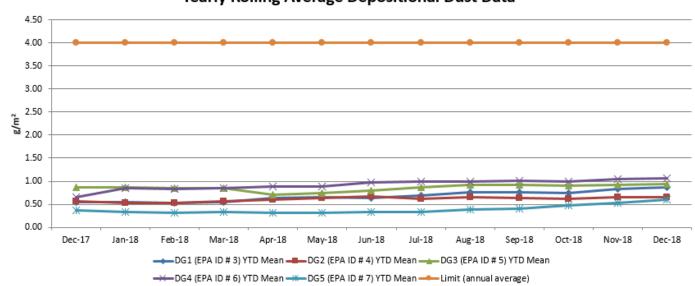

#### Rolling annual average depositional dust results

- For site locations refer to Air Quality Management Plan

#### Yearly Rolling Average Depositional Dust Data

Title:

**Mannering Colliery Monthly Environmental Report** 